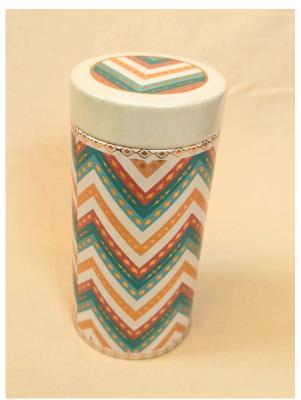

#### Goodie Jars

• Small Metallic Printed Jar

This compact, cylindrical jar features an intricate metallic print, perfect for storing small treats or gifting goodies. Its sleek design and durable construction make it both a stylish and functional addition to any space.

• Large Metallic Printed Jar
The larger variant offers
ample storage, beautifully
adorned with vibrant metallic
prints that catch the eye. Its
cylindrical shape and
generous size make it perfect
for holding cookies, snacks, or
other festive delights.