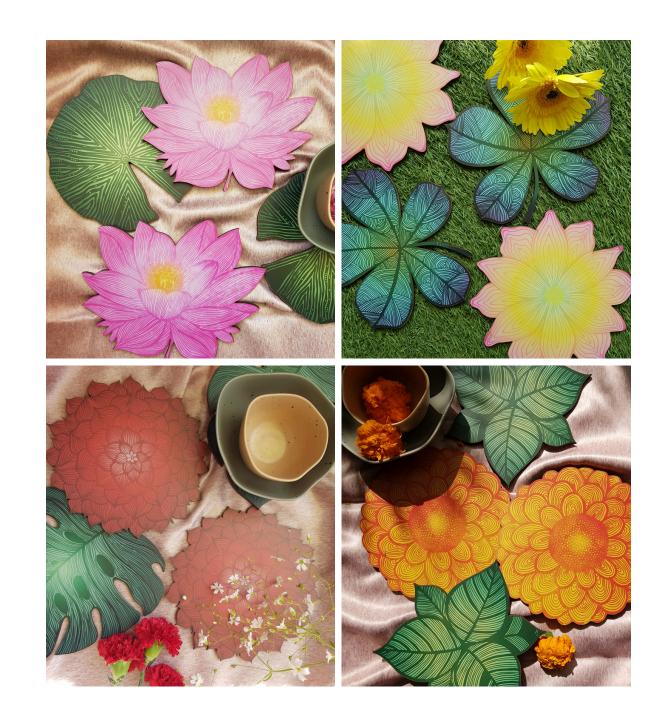

#### Floral Trivets

This set of 4 floral cutout MDF trivets combines style and functionality, perfect for protecting your surfaces while adding a decorative touch.

Each variant features intricate floral designs in different patterns, offering a choice of classic, modern, or bohemian styles to suit any décor.

Durable and lightweight, these trivets are ideal for both everyday use and festive dining settings.