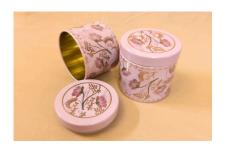

#### Goodie Jars

• Small Metallic Printed Jar

This compact, cylindrical jar features an intricate metallic print, perfect for storing small treats or gifting goodies. Its sleek design and durable construction make it both a stylish and functional addition to any space.

• Large Metallic Printed Jar
The larger variant offers
ample storage, beautifully
adorned with vibrant metallic
prints that catch the eye. Its
cylindrical shape and
generous size make it perfect
for holding cookies, snacks, or
other festive delights.