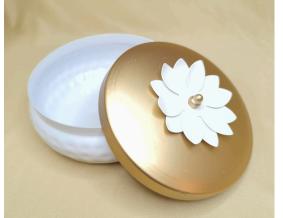

#### **Decorative Jars**

These elegant metallic jars feature a decorative, shapely design, adding a luxurious touch to any space. Topped with intricately crafted floral lids, they blend functionality with artistry, perfect for storing sweets, snacks, or gifting special treats. The stunning metallic finish and detailed floral accents make these jars a standout decor piece, ideal for festive or everyday use.