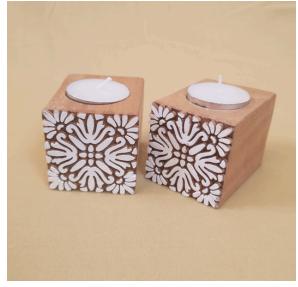

#### Tea Light Holders

Hand-Carved Wooden Block Tea Light Holder

Crafted from rich, solid wood, this tea light holder features intricate hand-carved designs inspired by traditional Indian motifs.

Its natural finish adds a rustic charm, making it a perfect accent for any festive décor.

Ideal for creating a warm, cozy ambiance during celebrations.