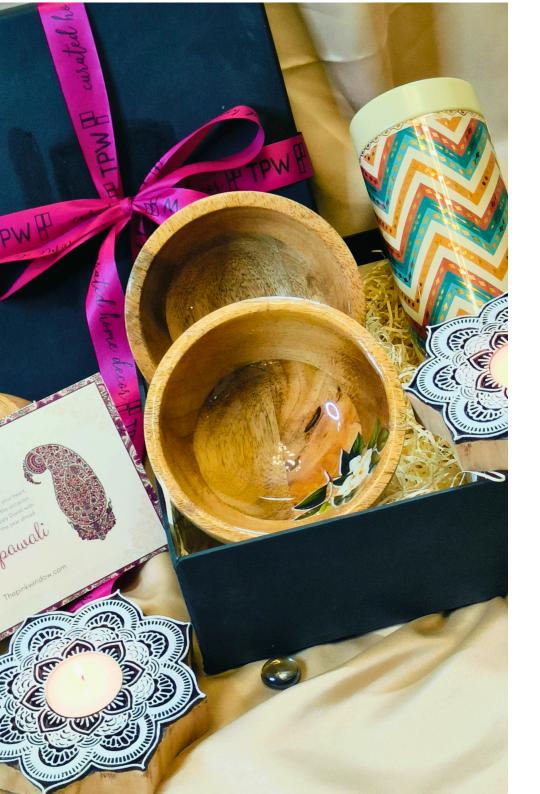

Thepinkwindow.com

Enhance your gift-giving experience with our exquisite gift boxes.

Trivet Treat Box

Snack Bowl Box

Pichwai Lotus Box Pichwai Cow Box

#### Snack bowl Box

Tea Light holders

Snack Bowl

Goodie Jar

**Greeting Card** 

#### Goodie Jars

• Small Metallic Printed Jar

This compact, cylindrical jar features an intricate metallic print, perfect for storing small treats or gifting goodies. Its sleek design and durable construction make it both a stylish and functional addition to any space.

#### **Decorative Jars**

These elegant metallic jars feature a decorative, shapely design, adding a luxurious touch to any space. Topped with intricately crafted floral lids, they blend functionality with artistry, perfect for storing sweets, snacks, or gifting special treats. The stunning metallic finish and detailed floral accents make these jars a standout decor piece, ideal for festive or everyday use.