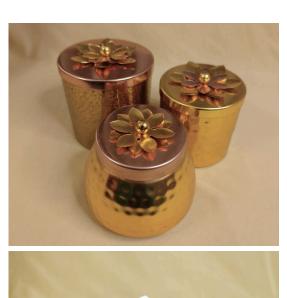

#### **Decorative Jars**

These elegant metallic jars feature a decorative, shapely design, adding a luxurious touch to any space. Topped with intricately crafted floral lids, they blend functionality with artistry, perfect for storing sweets, snacks, or gifting special treats. The stunning metallic finish and detailed floral accents make these jars a standout decor piece, ideal for festive or everyday use.