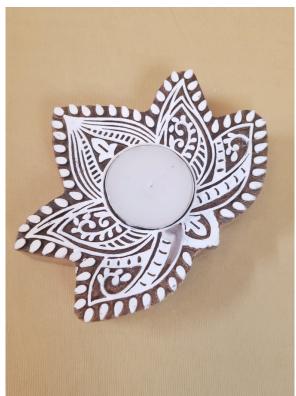

#### Floral Trivets

This set of 4 floral cutout MDF trivets combines style and functionality, perfect for protecting your surfaces while adding a decorative touch.

Each variant features intricate floral designs in different patterns, offering a choice of classic, modern, or bohemian styles to suit any décor.

Durable and lightweight, these trivets are ideal for both everyday use and festive dining settings.