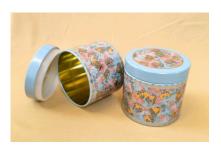

#### Goodie Jars

• Small Metallic Printed Jar

This compact, cylindrical jar features an intricate metallic print, perfect for storing small treats or gifting goodies. Its sleek design and durable construction make it both a stylish and functional addition to any space.

• Large Metallic Printed Jar
The larger variant offers
ample storage, beautifully
adorned with vibrant metallic
prints that catch the eye. Its
cylindrical shape and
generous size make it perfect
for holding cookies, snacks, or
other festive delights.