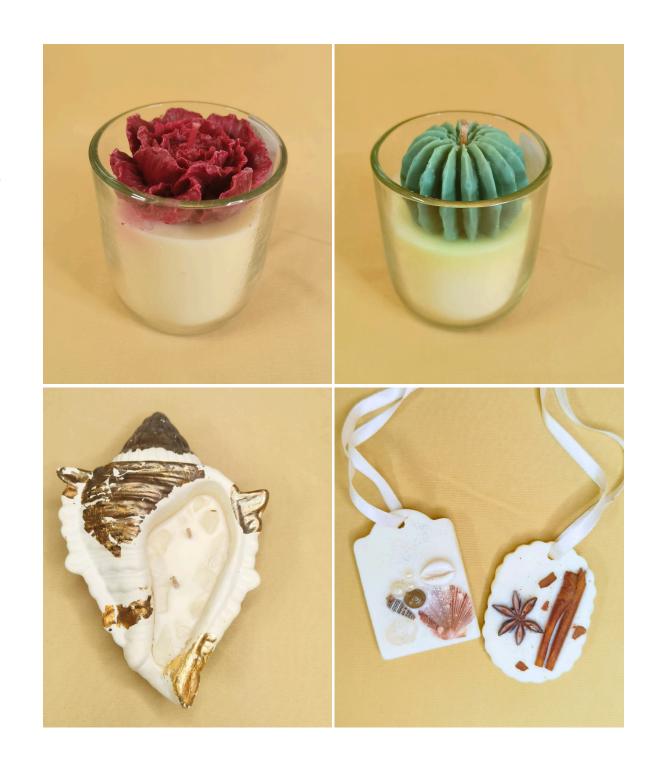

# Scented glass candles & closet freshners

- These beautifully crafted scented candles infuse your space with a soothing fragrance while serving as a stylish decor accent.
- Elegantly designed wax fresheners subtly refresh your closets with longlasting, pleasant aromas.