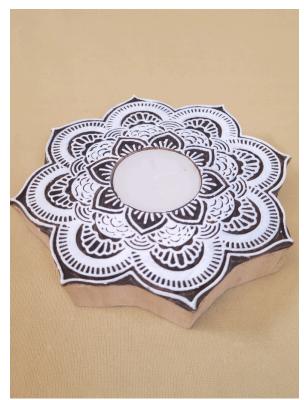

#### Floral Trivets

This set of 4 floral cutout MDF trivets combines style and functionality, perfect for protecting your surfaces while adding a decorative touch.

Each variant features intricate floral designs in different patterns, offering a choice of classic, modern, or bohemian styles to suit any décor.

Durable and lightweight, these trivets are ideal for both everyday use and festive dining settings.