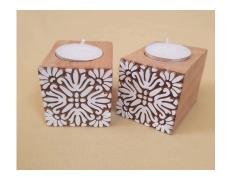

#### Tea Light Holders

Hand-Carved Wooden Block Tea Light Holder

Crafted from rich, solid wood, this tea light holder features intricate hand-carved designs inspired by traditional Indian motifs.

Its natural finish adds a rustic charm, making it a perfect accent for any festive décor.

Ideal for creating a warm, cozy ambiance during celebrations.