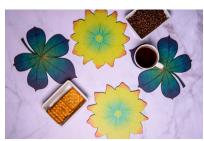

#### Floral Trivets

This set of 4 floral cutout MDF trivets combines style and functionality, perfect for protecting your surfaces while adding a decorative touch.

Each variant features intricate floral designs in different patterns, offering a choice of classic, modern, or bohemian styles to suit any décor.

Durable and lightweight, these trivets are ideal for both everyday use and festive dining settings.