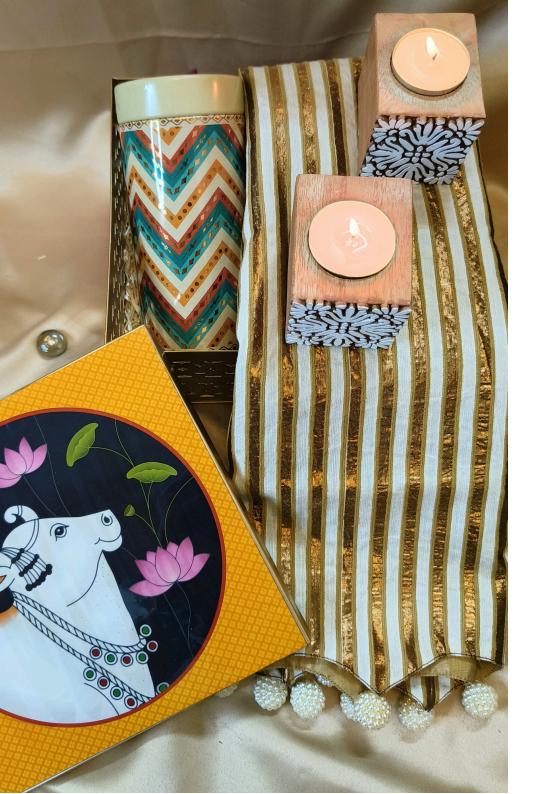

#### Pichwai Cow Box

Table Runner

Metallic cutwork box

Decorative jars

Tea light holder

Custom Range ~ ₹2700 - ₹3000/-