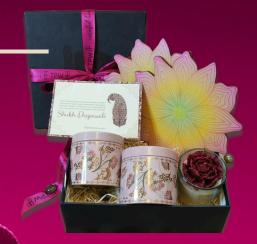

#### Pichwai Cow Box

Table Runner

Metallic cutwork box

Decorative jars

Tea light holder

Custom Range ~ ₹2700 - ₹3000/-