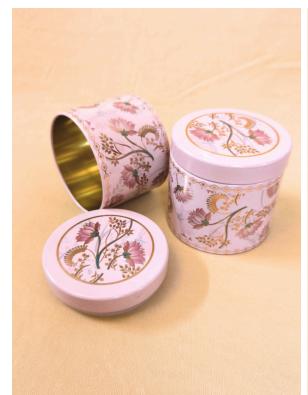

#### Goodie Jars

• Small Metallic Printed Jar

This compact, cylindrical jar features an intricate metallic print, perfect for storing small treats or gifting goodies. Its sleek design and durable construction make it both a stylish and functional addition to any space.

• Large Metallic Printed Jar
The larger variant offers
ample storage, beautifully
adorned with vibrant metallic
prints that catch the eye. Its
cylindrical shape and
generous size make it perfect
for holding cookies, snacks, or
other festive delights.