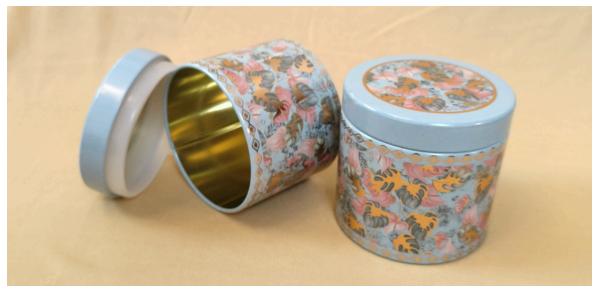

#### Goodie Jars

• Small Metallic Printed Jar

This compact, cylindrical jar features an intricate metallic print, perfect for storing small treats or gifting goodies. Its sleek design and durable construction make it both a stylish and functional addition to any space.

• Large Metallic Printed Jar
The larger variant offers
ample storage, beautifully
adorned with vibrant metallic
prints that catch the eye. Its
cylindrical shape and
generous size make it perfect
for holding cookies, snacks, or
other festive delights.