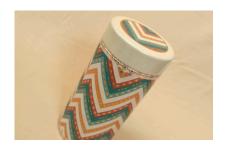

#### Goodie Jars

• Small Metallic Printed Jar

This compact, cylindrical jar features an intricate metallic print, perfect for storing small treats or gifting goodies. Its sleek design and durable construction make it both a stylish and functional addition to any space.

• Large Metallic Printed Jar
The larger variant offers
ample storage, beautifully
adorned with vibrant metallic
prints that catch the eye. Its
cylindrical shape and
generous size make it perfect
for holding cookies, snacks, or
other festive delights.