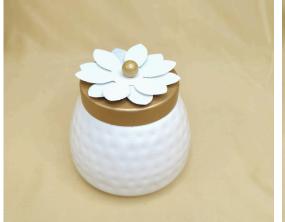

#### Goodie Jars

• Small Metallic Printed Jar

This compact, cylindrical jar features an intricate metallic print, perfect for storing small treats or gifting goodies. Its sleek design and durable construction make it both a stylish and functional addition to any space.

• Large Metallic Printed Jar
The larger variant offers
ample storage, beautifully
adorned with vibrant metallic
prints that catch the eye. Its
cylindrical shape and
generous size make it perfect
for holding cookies, snacks, or
other festive delights.