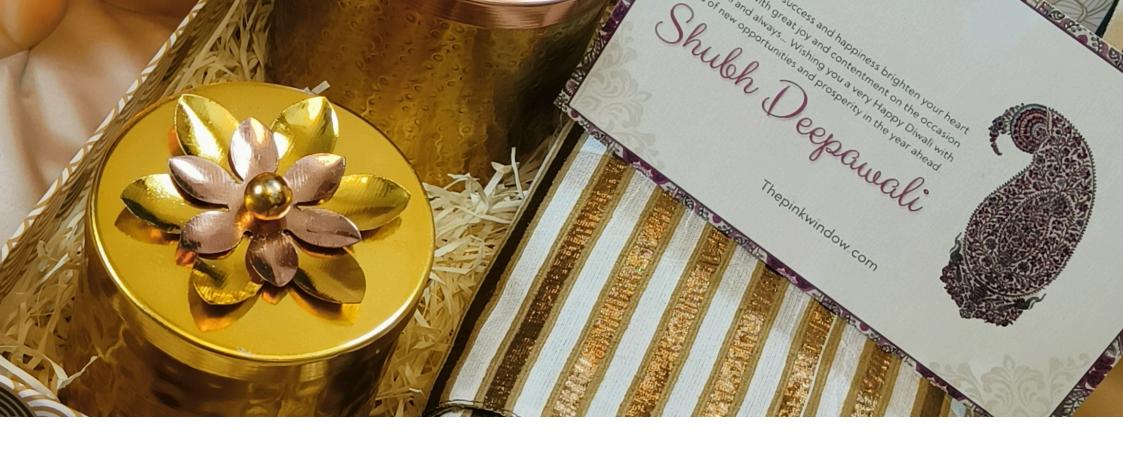

#### **Decorative Jars**

These elegant metallic jars feature a decorative, shapely design, adding a luxurious touch to any space. Topped with intricately crafted floral lids, they blend functionality with artistry, perfect for storing sweets, snacks, or gifting special treats. The stunning metallic finish and detailed floral accents make these jars a standout decor piece, ideal for festive or everyday use.