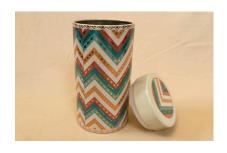

#### Goodie Jars

• Small Metallic Printed Jar

This compact, cylindrical jar features an intricate metallic print, perfect for storing small treats or gifting goodies. Its sleek design and durable construction make it both a stylish and functional addition to any space.

• Large Metallic Printed Jar
The larger variant offers
ample storage, beautifully
adorned with vibrant metallic
prints that catch the eye. Its
cylindrical shape and
generous size make it perfect
for holding cookies, snacks, or
other festive delights.