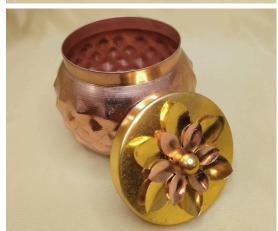

#### **Decorative Jars**

These elegant metallic jars feature a decorative, shapely design, adding a luxurious touch to any space. Topped with intricately crafted floral lids, they blend functionality with artistry, perfect for storing sweets, snacks, or gifting special treats. The stunning metallic finish and detailed floral accents make these jars a standout decor piece, ideal for festive or everyday use.