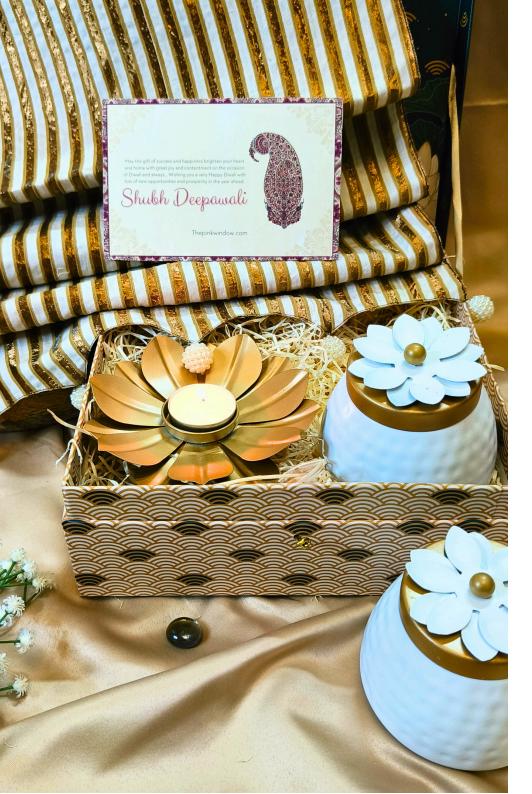

#### Trivet Treat box

Trivet set

Greeting card

Decorative jars

Scented glass candle

#### Trivet Treat box

Trivets set

Greeting card

Decorative jars

Scented glass candle

#### Pichwai Cow Box

Table Runner

Metallic cutwork box

Decorative jars

Tea light holder

Custom Range ~ ₹2700 - ₹3000/-